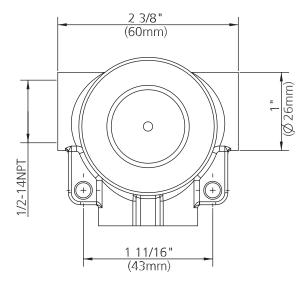

## R1-4000

TWO-WAY WALL DIVERTER ROUGH ONLY, TO SUIT CW-1010, CB-1010, M1-1010, M1-1011, K1-1010, K1-1011, X1-1004

DIMENSIONAL DATA SHEET DATE: 09 NOVEMBER 2015 No: A661065

DIMENSIONS IN INCHES & MILLIMETRES