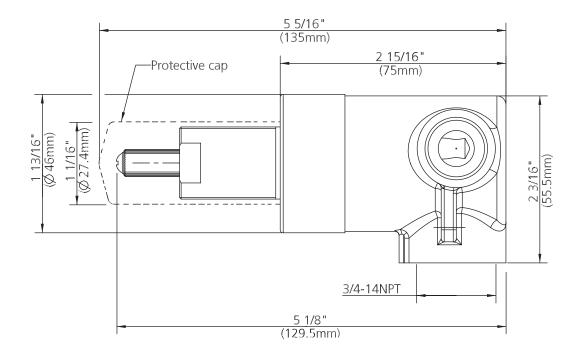

## R1-4000

TWO-WAY WALL DIVERTER ROUGH ONLY, TO SUIT CW-1010, CB-1010, M1-1010, M1-1011, K1-1010, K1-1011, X1-1004

DIMENSIONAL DATA SHEET DATE: 09 NOVEMBER 2015 No: A661065

DIMENSIONS IN INCHES & MILLIMETRES