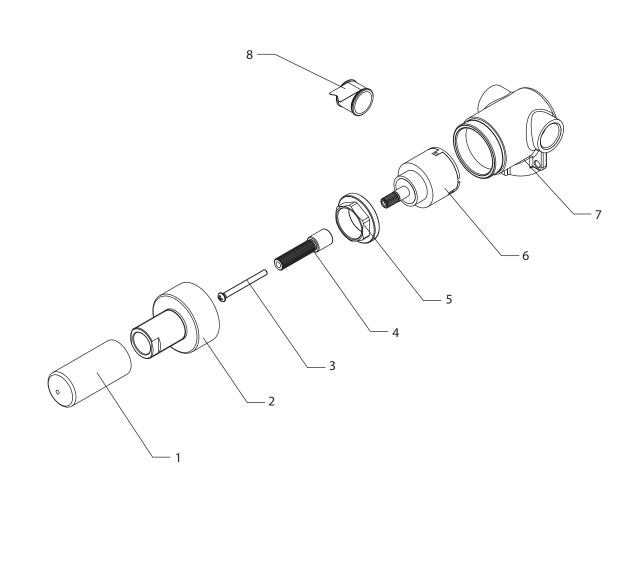

## R1-4000

TWO-WAY WALL DIVERTER ROUGH ONLY, TO SUIT CW-1010, CB-1010, M1-1010, M1-1011, K1-1010, K1-1011, X1-1004

- Protective cap (038007) 1
- 2 3 Nut (009627)
- Screw (065035)
- 4 5 6
- Adaptor (110408) Adaptor (104289) Cartridge assembly (507775N) Body (002530) 7
- 8 Teflon tape (203000)